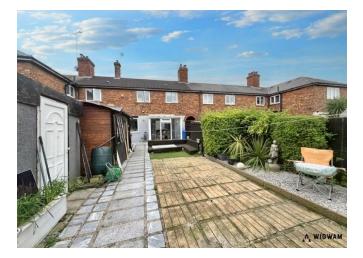

Grove, Hull, HU4 6NE



# Asking Price £130,000

NOW AVAILABLE! This mid-terraced property is great for first time buyers and growing families. Briefly offering lounge, conservatory, kitchen and downstairs WC to the ground floor. 3 bedrooms to the first floor, bathroom and rear garden.

Located just off Hessle Road, it's near a range of great popular local amenities nearby. ALDI and McDonald's are minutes away and there are also a variety of well regarded schools, with Francis Askew Primary School and and Sirius Academy West. With excellent transport links around Hull and its surrounding areas.







# **Property HIGHLIGHTS**

Mid-Terraced

3 Bedrooms

2 Reception Rooms

Downstairs WC

Driveway

































**\**01482 50 51 52

⊠hulloffice@wigwamhomes.co.uk



















# **Property** DETAIL!

### Lounge,

With laminate flooring, feature fireplace, radiator, double glazed windows, door leading to kitchen and door leading to conservatory.

#### Kitchen/Diner.

With double glazed window, storage cupboards, radiator, laminate work surfaces, extractor hood, hob, oven, sink/drainer, space for appliances and door leading to the rear garden and downstairs WC.

### **Downstairs WC**,

With wash hand pedestal basin, radiator, double glazed window and WC.

#### Bedroom 1.

With laminate flooring, double glazed window and radiator.

#### Bedroom 2,

With laminate flooring, double glazed window, radiator and built in wardrobes.

#### Bedroom 3,

With laminate flooring, double glazed window and radiator.

#### Bathroom.

With vinyl flooring, bath cubicle, WC,