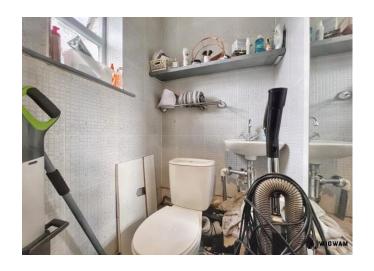

### **Downstairs WC**,

With wash hand pedestal basin, radiator, double glazed window and WC.