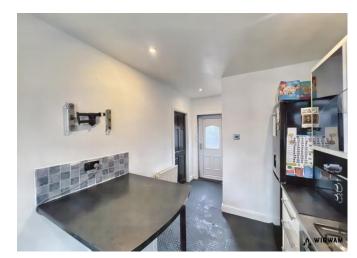

#### Kitchen/Diner.

With double glazed window, storage cupboards, radiator, laminate work surfaces, extractor hood, hob, oven, sink/drainer, space for appliances and door leading to the rear garden and downstairs WC.