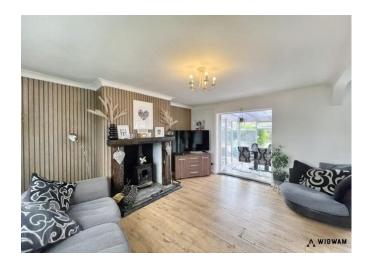

### Lounge,

With laminate flooring, feature fireplace, radiator, double glazed windows, door leading to kitchen and door leading to conservatory.