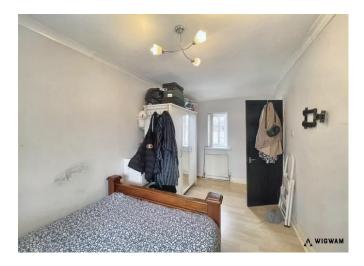

#### Bedroom 1.

With laminate flooring, double glazed window and radiator.

#### Bedroom 2,

With laminate flooring, double glazed window, radiator and built in wardrobes.

#### Bedroom 3,

With laminate flooring, double glazed window and radiator.