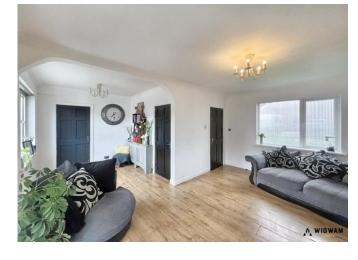

### Lounge,

With laminate flooring, feature fireplace, radiator, double glazed windows, door leading to kitchen and door leading to conservatory.