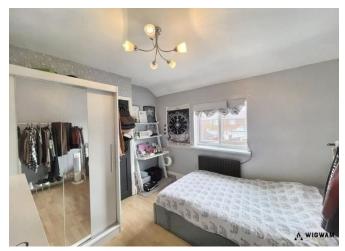

#### Bedroom 2,

With laminate flooring, double glazed window, radiator and built in wardrobes.