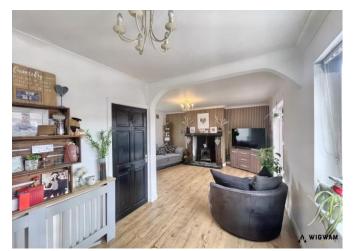

### Lounge,

With laminate flooring, feature fireplace, radiator, double glazed windows, door leading to kitchen and door leading to conservatory.