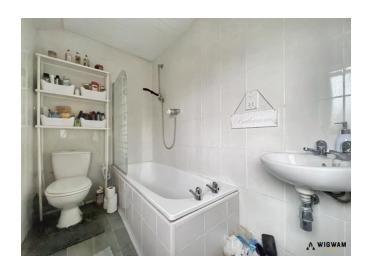

#### Bathroom.

With vinyl flooring, bath cubicle, WC, wash hand pedestal basin, radiator and double glazed window.