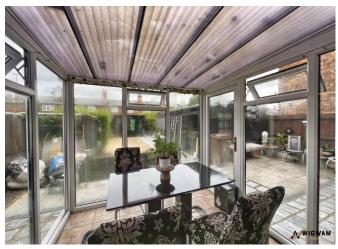

### Lounge,

With laminate flooring, feature fireplace, radiator, double glazed windows, door leading to kitchen and door leading to conservatory.