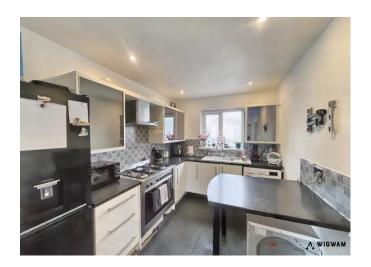

#### Kitchen/Diner.

With double glazed window, storage cupboards, radiator, laminate work surfaces, extractor hood, hob, oven, sink/drainer, space for appliances and door leading to the rear garden and downstairs WC.